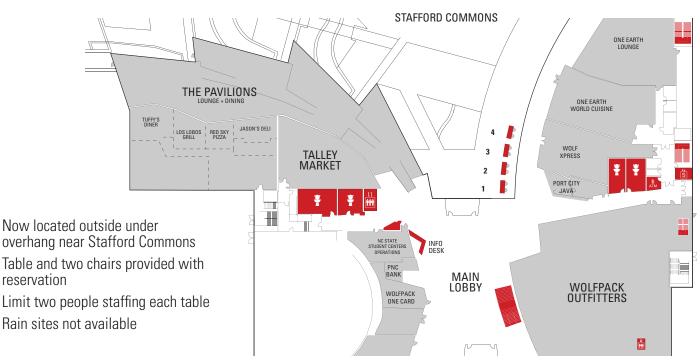

### LOCATION

#### **HOW TO PREPARE**

•

•

•

Face coverings required for staffing table

0 0

Create your signage no dry erase boards moved outside

Check in at Info Desk in Main Lobby when you arrive!

### **PROTECT THE PACK**

Bring your own hand sanitizer for your table if interactive activities are planned

No food or beverage distribution allowed at tables

Tables will be disinfected before each reservation

No campaigning or electioneering activities allowed at tables during Early Voting (Wednesday 10/14/2020 - Saturday 10/31/2020).